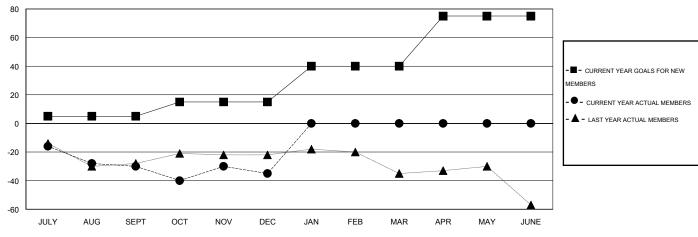

### GOALS AND ACTUAL MEMBERS CUMULATIVE

| DROPPED CLUBS: 0  DROPPED MEMBERS |         | 34 CLUBS OF 68 ADDED 1 OR MORE<br>NEW MEMBERS | GENDER DISTRIBUTION           MALE         1,253 (71.15%)           FEMALE         508 (28.85%) |     |
|-----------------------------------|---------|-----------------------------------------------|-------------------------------------------------------------------------------------------------|-----|
| DECEASED  CLUB CANCELLED          | 17<br>0 | CLICK HERE FOR HEALTH ASSESSMENT DATA         | FAMILY UNIT MEMBERS                                                                             | 321 |
| OTHER                             | 82      | ASSESSMENT DATA                               | HEAD OF HOUSEHOLD                                                                               | 159 |
| TOTAL                             | 99      |                                               | NON-HEAD OF HOUSEHOLD                                                                           | 162 |